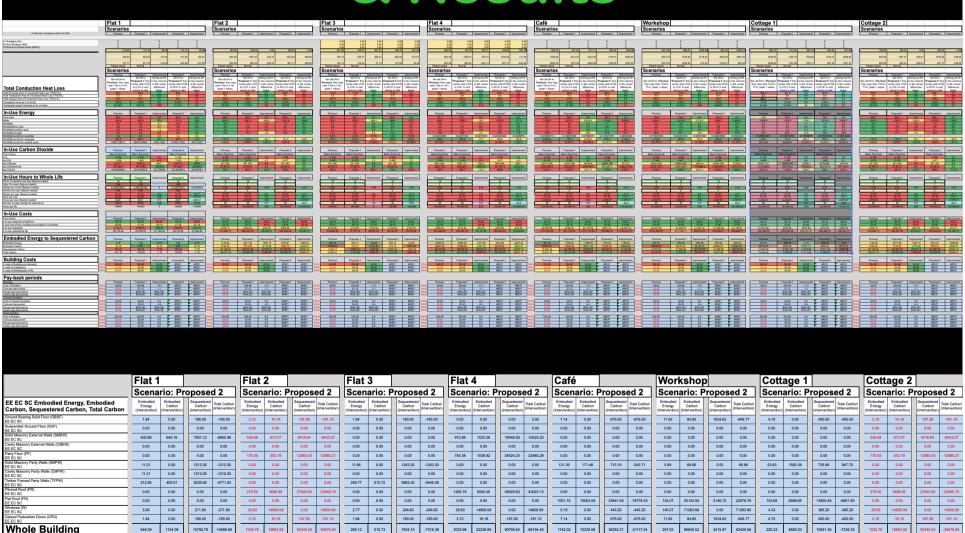

|                              |                                  |                                 |                              |                                  |                                 |                              |                                  |                                 |                            |                                  |                               |                             |                                  |                               |                              |                                  |                               |                              |                                    |                                 |

# Project Summary: 8 Buildings Existing & 2 Proposal Scenarios & Results





https://GreenBuildingEncyclopaedia.uk



**GBC V1 Awards/Shortlist** 

- 3 months after GBC V1 launch
  - Green Apple 2020-21 Award Winner
    - Silver Environmental Award for Carbon reduction
  - Central England Prestige 2020-21 Winner
    - Winner
  - Construction Computing 2020 Awards
    - Finalist but no award
    - Innovation of the year 2020
    - One to watch Company 2020
    - Too new, no results, collect results & reapply
  - LSI RISE Awards 2021:
    - Highly Commended
    - Category: Education & Training
  - World society of Sustainable Energy technologies
    - Winner Innovation Award 2020/21







### GBE :::

https://GreenBuildingEncyclopaedia.uk

















GBC

Green Building Calculator

https://GreenBuildingEncyclopaedia.uk

https://GreenBuildingCalculator.uk

#