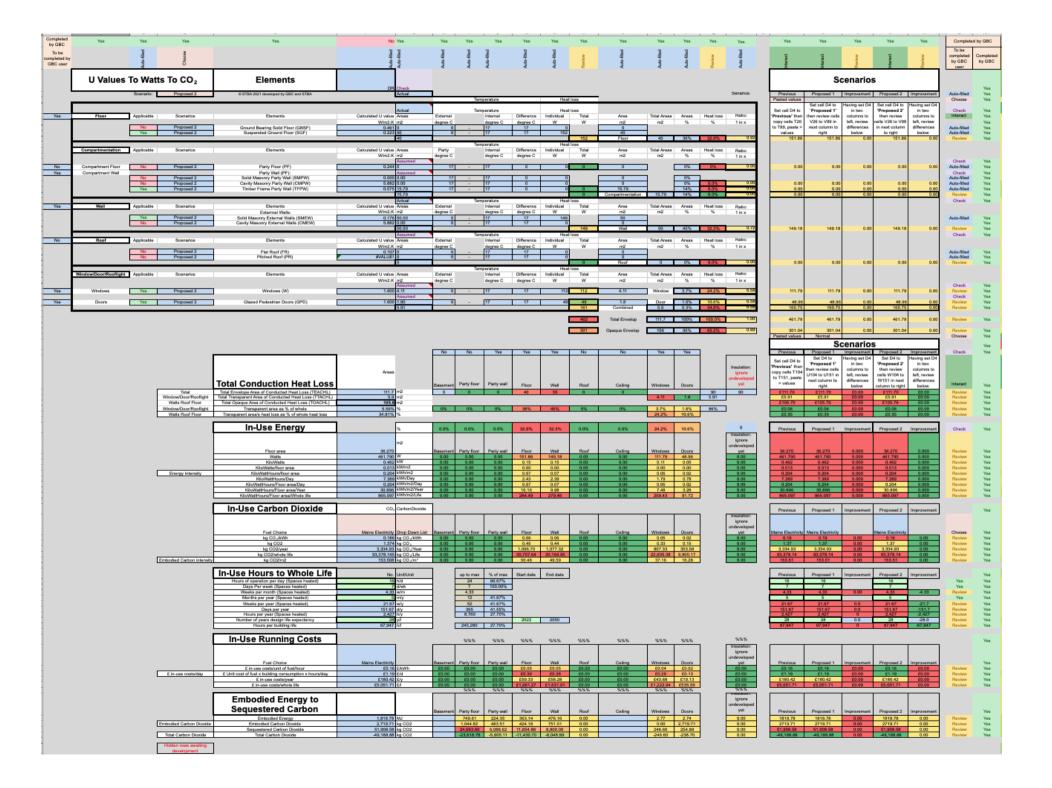

|                       |                                        |                             |                                   |                               |                               |                                |            | 1                      |
|        |                                           |                                                 |                                             |         |                         |                            |                           |                       |                                        |                             |                                   | Total<br>elemental<br>R value | Total<br>elemental<br>U value | Target<br>elemental U<br>value | Difference | Pass, PassU or Fail    |





### GRC V1 GBC B2 Whole Building U values > Watts > % & Scenarios



- Scenarios
- Column 1: Existing and Previous interventions
- Columns 2-3 & 4-5: 2 alternative insulation options



https://GreenBuildingEncyclopaedia.uk



https://GreenBuildingCalculator.uk

#### **GRC V1 IUE > Total ECO2**



### **GRC V1 GBC B2 Fuel CO2-Factors**

| B2 Fuel Factors |           |                                                                                                                      |                                                | i                                                                             | a                    | 4             | 7                | 8                     | 9                 | <b>Fuel Cost Assumptions</b> | 36                     | 27              |
|