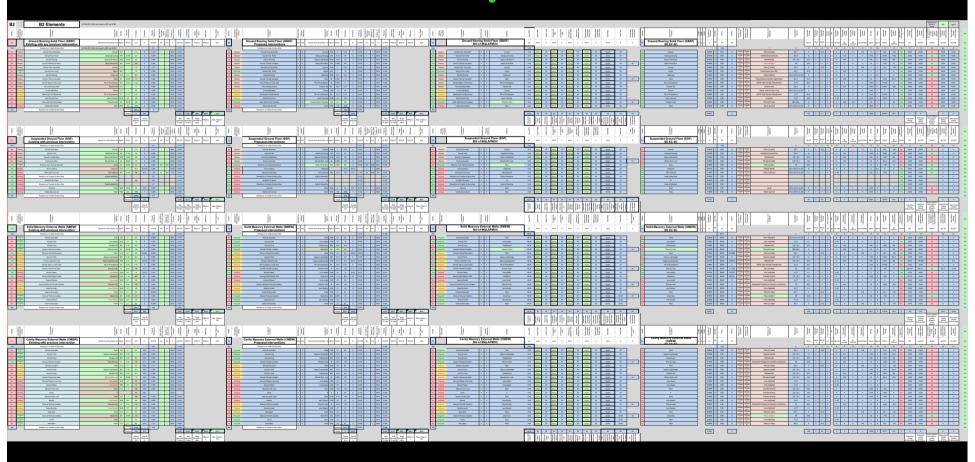

| Auto-filled                                                                                                                                                                                                                                                                                                                                                                                     |

## GRC V1 B2 4 No. Elements Uvaules: Ex. Prop. BofQ EEECSC



# GRC V1 GBC B2 Elemental Assembly > 1 v GBSF Existing & Previous Interventions

| Yes/No | New Build or<br>Refurbishment<br>Actions | Component Function                                                    | Component                             | Density | Thermal<br>Conductivity | Thickness | Thickness | Thermal<br>Resistance | size: width or<br>thickness<br>(solid) | Spacing or cavity (vold) | Fraction of area or section   | Thermal<br>Resistances        | Calculated<br>Total U value    | Target<br>Elemental U<br>value | Difference          | Pass, PassU<br>or Fall |
|--------|------------------------------------------|-----------------------------------------------------------------------|---------------------------------------|---------|-------------------------|-----------|---------