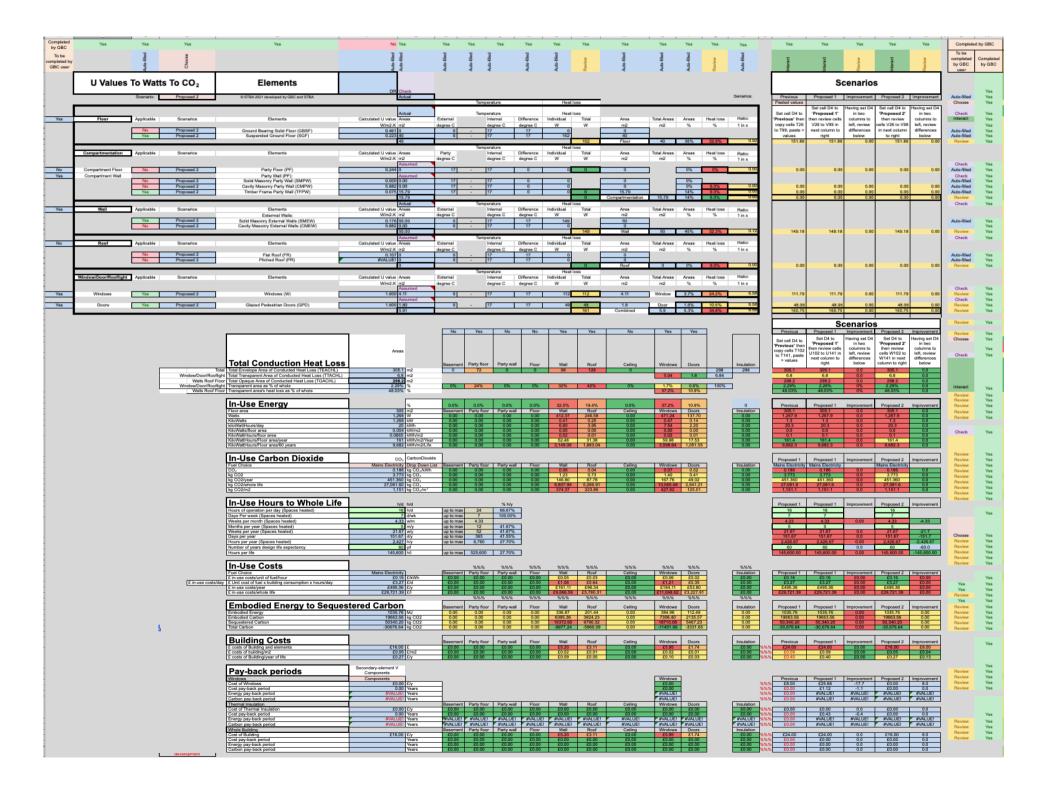

|                       |                                        |                             |                                   |                               |                               |                                |            | 1                      |
|        |                                           |                                                 |                                             |         |                         |                            |                           |                       |                                        |                             |                                   | Total<br>elemental<br>R value | Total<br>elemental<br>U value | Target<br>elemental U<br>value | Difference | Pass, PassU or Fail    |





### GRC V1 GBC B2 Whole Building U values > Watts > % & Scenarios



- Scenarios
- Column 1: Existing and Previous interventions
- Columns 2-3 & 4-5: 2 alternative insulation options



https://GreenBuildingEncyclopaedia.uk



https://GreenBuildingCalculator.uk

#### **GRC V1 IUE > Total ECO2**



### **GRC V1 GBC B2 Fuel CO2-Factors**

| B2 Fuel Factors |           |                                                                                                                      |                                                | i                                                                             | a                    | 4             | 7                | 8                     | 9                 | <b>Fuel Cost Assumptions</b> | 36                     | 27              |
|--