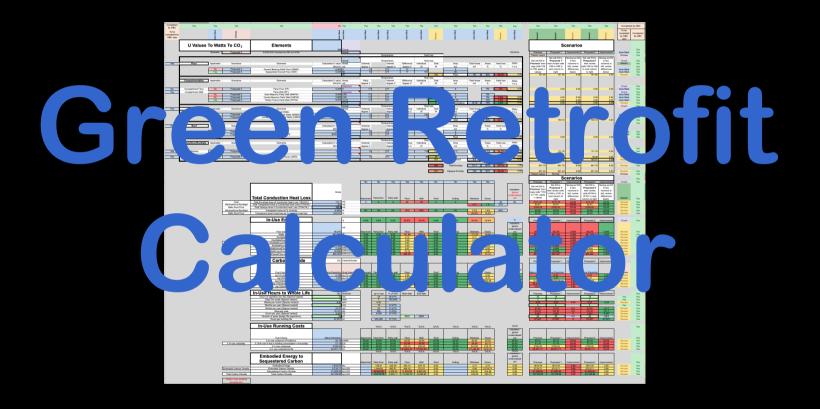

# What did you do during COVID?

- I combined 2 whole-building calculators
  - In-use energy and carbon
  - Embodied energy and carbon
  - Originally created for 5th year Architecture module
  - Built in Bill of Quantities to carryout:
    - Green cost planning
    - Collecting sub-contract pricing
    - Tenders
    - Intelligent value engineering not just dumb cost cutting
- Added much more to make a design and decision tool
- I made Green Building Calculator
  - (GBC V2 April 2022 preview at Futurebuild '22 London)
- Finalising Green Retrofit Calculator
  - (GRC V1 April 2023 preview at Futurebuild '22 & '23)